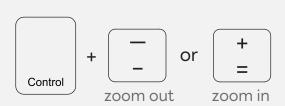

Zoom in Zoom out

#### Note:

Zoom in / zoom out is only applicable on Picture. If you are on browser, please use control + /- to zoom

If the gesture fail, please restart the device. The gesture may change with Google's update, please check the QR code if the gesture is different.