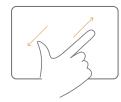

Zoom in Zoom out

#### Note:

Zoom in / zoom out is only applicable on Picture. If you are on browser, please use control + /- to zoom

If the gesture fail, please restart the device. The gesture may change with Google's update, please check the QR code if the gesture is different.