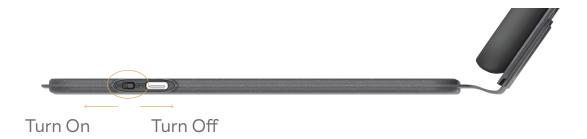

Magnetix Keyboard Case

Manual

for Google Pixel Tablet

#### **Power Switch**



#### **Pixel Tablet Pairing**



Hold the bluetooth button until the light at the right down corner is flashing - the keyboard will stop flashing once it is connected.

Enter Settings > Connected Devices > Connection Preferences > Bluetooth > Pair New Device > Find "eiP Magnetix Keyboard"

#### Backlight Adjustment



Press Fn + Shift to switch brightness (4 stages)



Press Fn + Enter to switch colors

## Deactivate Trackpad



Press Fn + Space to conveniently deactivate the trackpad, ensuring uninterrupted typing without accidental cursor movements.

#### **Shortcut for Google Assistant**



Press Fn + Alt with Mic to call out Google Assistant

## Battery



Press Fn + Alt with Battery, the light at the right down corner will flash to check the battery status.

Flash 4 times - 75%~100%