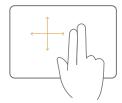

#### Trackpad Gesture

Left Click

Home Page

Right Click

Switch between open apps

Scroll Up / Down

Screenshot (Tap with 4 fingers)

Switch to last using app