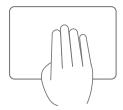

#### Trackpad Gesture

Left Click

Home Page

Right Click

Switch between open apps

Scroll Up / Down

Screenshot (Tap with 4 fingers)

Switch to last using app