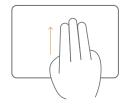

#### Trackpad Gesture

Left Click

Home Page

Right Click

Switch between open apps

Scroll Up / Down

Screenshot (Tap with 4 fingers)

Switch to last using app