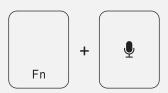

#### **Shortcut for Google Assistant**

Press Fn + Alt with Mic to call out Google Assistant