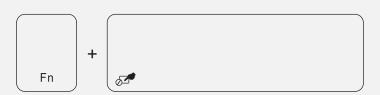

## Battery

Press Fn + Alt with Battery, the light at the right down corner will flash to check the battery status.

Flash 4 times - 75%~100%

Flash 3 times - 50%~75%

Flash 2 times - 25%~50%

Flash 1 times - Below 25%