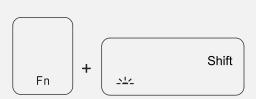

#### Backlight Adjustment

Press Fn + Shift to switch brightness (4 stages)

Press Fn + Enter to switch colors