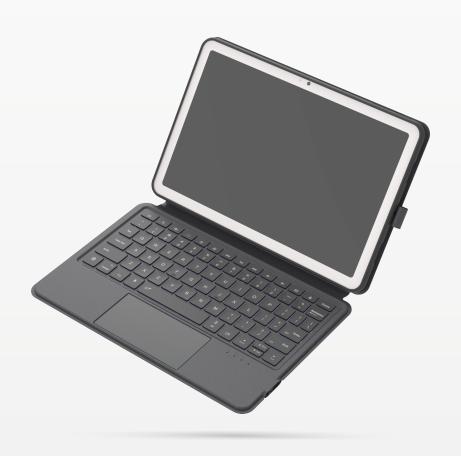

Magnetix Keyboard Case

Manual

for Google Pixel Tablet

#### **Power Switch**



#### **Pixel Tablet Pairing**



Hold the bluetooth button until the light at the right down corner is flashing - the keyboard will stop flashing once it is connected.

Enter Settings > Connected Devices > Connection Preferences > Bluetooth > Pair New Device > Find "eiP Magnetix Keyboard"

#### Backlight Adjustment



Press Fn + Shift to switch brightness (4 stages)



Press Fn + Enter to switch colors

## Deactivate Trackpad



Press Fn + Space to conveniently deactivate the trackpad, ensuring uninterrupted typing without accidental cursor movements.

#### **Shortcut for Google Assistant**



Press Fn + Alt with Mic to call out Google Assistant

## Battery



Press Fn + Alt with Battery, the light at the