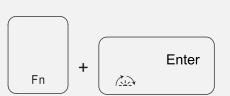

#### **Shortcut for Google Assistant**

Press Fn + Alt with Mic to call out Google Assistant