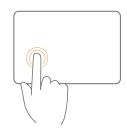

#### Trackpad Gesture

Left Click

Home Page

Right Click

Switch between open apps

Scroll Up / Down

Screenshot (Tap with 4 fingers)

Switch to last using app