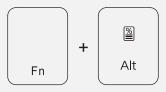

## Battery

Press Fn + Alt with Battery, the light at the right down corner will flash to check the battery status.

Flash 4 times - 75%~100%

Flash 3 times - 50%~75%

Flash 2 times - 25%~50%

Flash 1 times - Below 25%