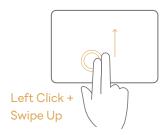

### How to unlock the screen with trackpad?

**Step 1:** Left Click to awake the Pixel Tablet.

**Step 2:** Left Click + Swipe Up to access the unlock screen.