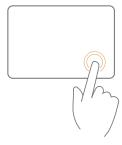

#### Trackpad Gesture

Left Click

Home Page

Right Click

Switch between open apps

Scroll Up / Down

Screenshot (Tap with 4 fingers)

Switch to last using app