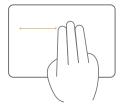

#### Trackpad Gesture

Left Click

Home Page

Right Click

Switch between open apps

Scroll Up / Down

Screenshot (Tap with 4 fingers)

Switch to last using app

Zoom in Zoom out