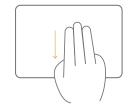

#### Trackpad Gesture

Left Click

Home Page

Right Click

Switch between open apps

Scroll Up / Down

Screenshot (Tap with 4 fingers)

Switch to last using app