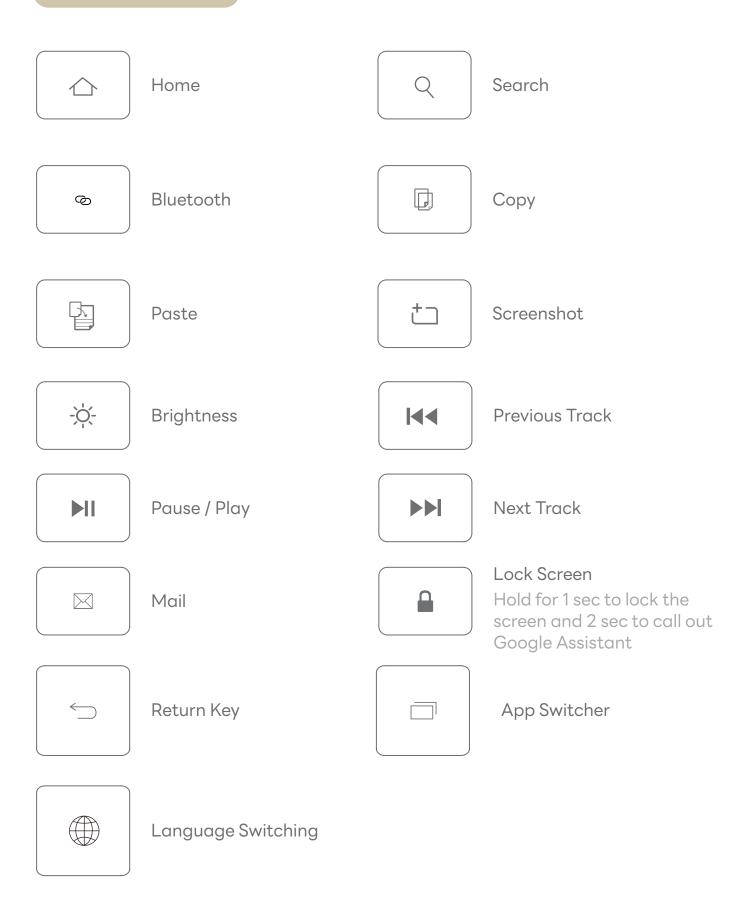

# **Shortcut Buttons**

#### **Power Switch**

#### **Pixel Tablet Pairing**

Hold the bluetooth button until the light at the right down corner is flashing - the keyboard will stop flashing once it is connected.

Enter Settings > Connected Devices > Connection Preferences > Bluetooth > Pair New Device > Find "eiP Magnetix Keyboard"

#### Backlight Adjustment

Press Fn + Shift to switch brightness (4 stages)

Press Fn + Enter to switch colors

## Deactivate Trackpad

Press Fn + Space to conveniently deactivate the trackpad, ensuring uninterrupted typing without accidental cursor movements.